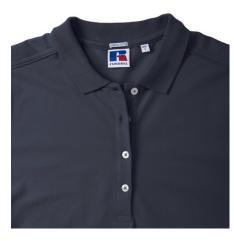

## Specification

RUSSELL women's STRETCH POLO made with small tiny details to be daring .. Stylish extended model sewn on the side, collar and shoulder reinforcement, double stitch along the shoulders, bottom and armpits, extra stitching around the ruffles, four white buttons, spare button