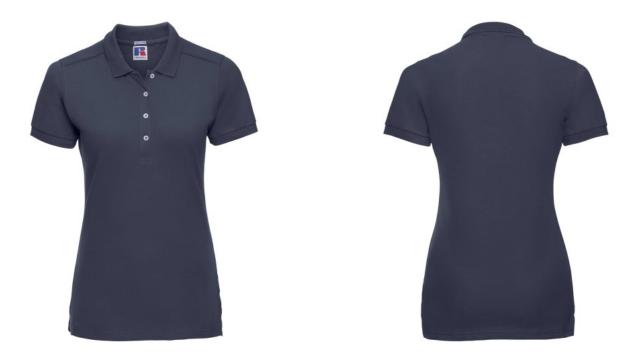

# **RUSSELL WOMAN STRETCH POLO**

## Specification

RUSSELL women's STRETCH POLO made with small tiny details to be daring .. Stylish extended model sewn on the side, collar and shoulder reinforcement, double stitch along the shoulders, bottom and armpits, extra stitching around the ruffles, four white buttons, spare button